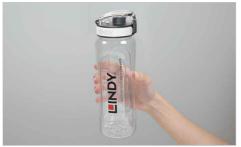

## **Pacific**

The Pacific model is a beautifully designed water bottle that can be branded with your logo, slogan, website address and more. The secure-lock lid is designed to prevent any unwanted spillages. A great model for Events and Giveaways.