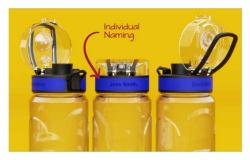

## **Pacific**

The Pacific model is a beautifully designed water bottle that can be branded with your logo, slogan, website address and more. The secure-lock lid is designed to prevent any unwanted spillages. A great model for Events and Giveaways.