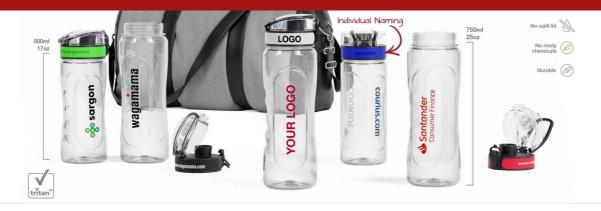

## **Pacific**

The Pacific model is a beautifully designed water bottle that can be branded with your logo, slogan, website address and more. The secure-lock lid is designed to prevent any unwanted spillages. A great model for Events and Giveaways.

## Colours **Lead Time** 8 working days **Branding Screen Printing Laser Engraving** , Pacific 500 Pacific 500 Area Side: 37mm X 90mm37mm X 90mm Area Top: 90mm X 12mm Area Top: 170mm X 13mm Pacific 750 , Pacific 750 Area Top: 90mm X 12mm Area Side: 37mm X 110mm37mm X 110mm **Branding Area** Area Top: 170mm X 13mm Pacific 500 Pacific 750 Height: 204mm (8.03 inches) Height: 242mm (9.53 inches) **Dimensions and Weight** Diameter: 72mm (2.83 inches) Diameter: 76mm (2.99 inches) Weight: 132.5 grams (4.67 ounces) Weight: 151.5 grams (5.34 ounces)