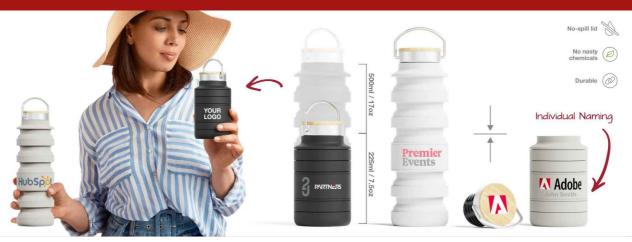

## Flexi

The Flexi Water Bottle is an innovative and eye-catching model that's designed to be compressed when not in use. Featuring dedicated branding areas for your logo, the Flexi combines style and function in one fantastic promotional product. The lid also boasts a handy carry loop that's extremely popular with recipients. A popular Water Bottle that'll be kept and used for years to come.

## Flexi

| 0                     |                                                                                                 |                                          |                                           |
|-----------------------|-------------------------------------------------------------------------------------------------|------------------------------------------|-------------------------------------------|
| Colours               |                                                                                                 |                                          |                                           |
| Lead Time             | 7 working days                                                                                  |                                          |                                           |
| Branding              | SCREEN<br>PRINTING<br>1-3<br>COLOURS                                                            | ASER<br>GRAVING                          |                                           |
| Branding Area         | Screen Printing<br>Area Side: 70mm X 24mm<br>Area Top: Φ45mm                                    | <b>Photo Printing</b><br>Area Top: Φ45mm | Laser Engraving<br>Area Side: 70mm X 24mm |
| Dimensions and Weight | Height: 233mm (9.17 inches)<br>Diameter: 73.5mm (2.89 inches)<br>Weight: 247 grams (8.71 ounces | )                                        |                                           |