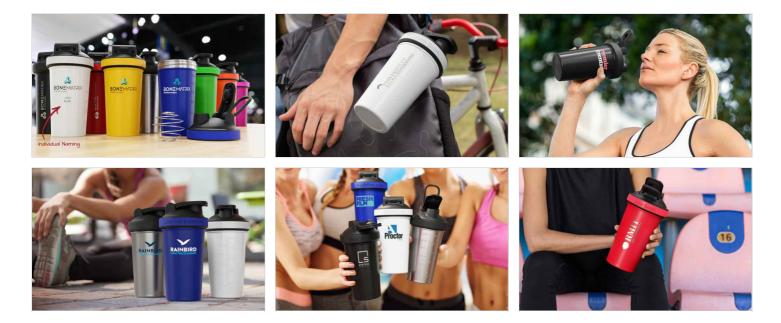

## Fuel

The Fuel Protein Shaker Bottle is a stunning model that'll be a hit with any active person that enjoys a pre or post-workout protein drink. The enlarged branding area, secure screw top lid and flip lid drinking spout are also popular features. The Fuel is made from 304 grade stainless steel which is the industry standard for all high-quality water bottles, and it includes a stainless steel shaker ball.