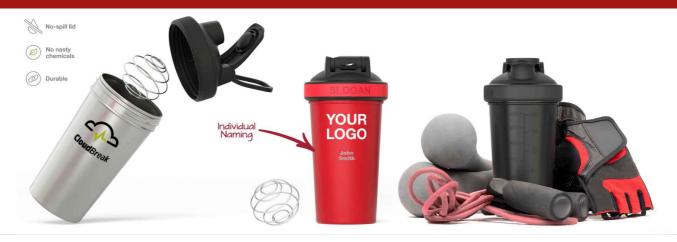

## Fuel

The Fuel Protein Shaker Bottle is a stunning model that'll be a hit with any active person that enjoys a pre or post-workout protein drink. The enlarged branding area, secure screw top lid and flip lid drinking spout are also popular features. The Fuel is made from 304 grade stainless steel which is the industry standard for all high-quality water bottles, and it includes a stainless steel shaker ball.