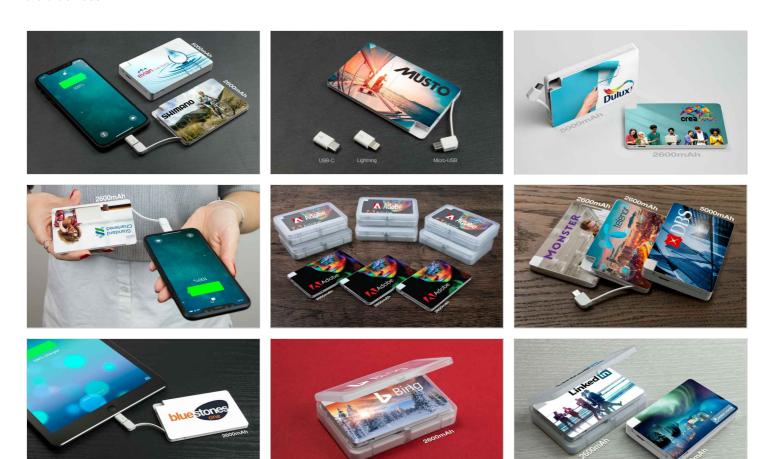

## Card

Our Card model is compact, chic and colourful. The large surface area is a great canvas to promote your brand in vibrant colour. Both sides can be Photo Printed with your brand message and image. The Card features a tethered Micro-USB cable, a Lightning adapter and a USB-C adapter, ensuring all of the main device connector types are covered, including iPhone™, iPad™ and Android devices.

## Card

| Capacities            | 2600mAh, 5000mAh                                                                                                      |                                                                                                                        |
|-----------------------|-----------------------------------------------------------------------------------------------------------------------|------------------------------------------------------------------------------------------------------------------------|
| Colours               |                                                                                                                       |                                                                                                                        |
| Lead Time             | 8 working days                                                                                                        |                                                                                                                        |
| Branding              | PHOTO PRINTING                                                                                                        |                                                                                                                        |
| Branding Area         | Photo Printing  Area Front: 96mm X 62mm  Area Back: 96mm X 62mm                                                       |                                                                                                                        |
| Dimensions and Weight | 2600mAh Length: 96mm (3.78 inches) Width: 62mm (2.44 inches) Height: 7mm (0.28 inches) Weight: 60 grams (2.12 ounces) | 5000mAh Length: 96mm (3.78 inches) Width: 62mm (2.44 inches) Height: 13mm (0.51 inches) Weight: 82 grams (2.89 ounces) |
| Tech Specs            | Input: 5V/1A, Output: 5V/1A Battery Type: Lithium-ion Full Charge Time: 3 Hours                                       |                                                                                                                        |