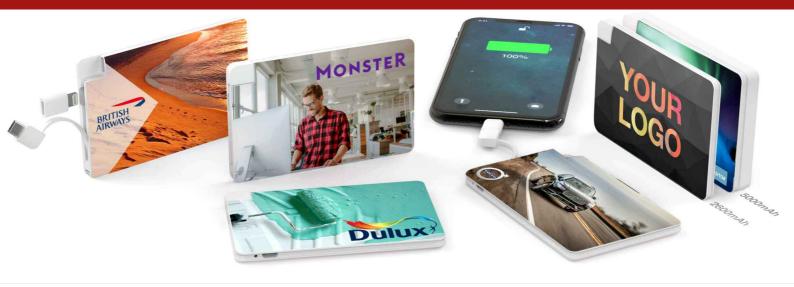

## Card

Our Card model is compact, chic and colourful. The large surface area is a great canvas to promote your brand in vibrant colour. Both sides can be Photo Printed with your brand message and image. The Card features a tethered Micro-USB cable, a Lightning adapter and a USB-C adapter, ensuring all of the main device connector types are covered, including iPhone™, iPad™ and Android devices.

## Card

| Capacities            | 2600mAh, 5000mAh                                                                                                      |                                                                                                                        |
|-----------------------|-----------------------------------------------------------------------------------------------------------------------|------------------------------------------------------------------------------------------------------------------------|
| Colours               |                                                                                                                       |                                                                                                                        |
| Lead Time             | 8 working days                                                                                                        |                                                                                                                        |
| Branding              | PHOTO PRINTING                                                                                                        |                                                                                                                        |
| Branding Area         | Photo Printing  Area Front: 96mm X 62mm  Area Back: 96mm X 62mm                                                       |                                                                                                                        |
| Dimensions and Weight | 2600mAh Length: 96mm (3.78 inches) Width: 62mm (2.44 inches) Height: 7mm (0.28 inches) Weight: 60 grams (2.12 ounces) | 5000mAh Length: 96mm (3.78 inches) Width: 62mm (2.44 inches) Height: 13mm (0.51 inches) Weight: 82 grams (2.89 ounces) |
| Tech Specs            | Input: 5V/1A, Output: 5V/1A Battery Type: Lithium-ion Full Charge Time: 3 Hours                                       |                                                                                                                        |