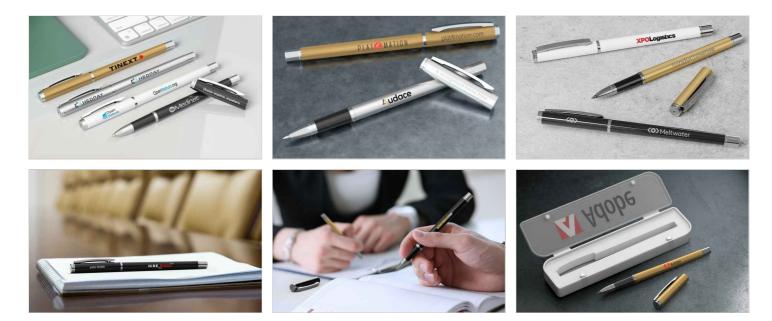

## Chief

The Chief pen is made from a sturdy aluminum alloy that gives it a solid, premium feel in the hand. The ink barrel contains waterbased ink that provides a smooth writing experience. It also features a handy clip and removable cap. A fantastic promotional product that'll be kept and used again and again. Get in touch today regarding branding options, prices and our express delivery times.