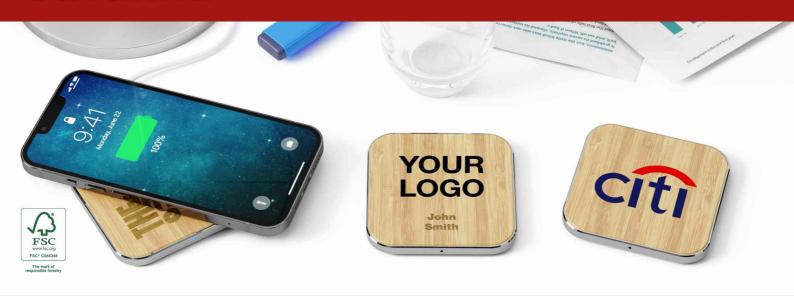

## Savanna

The Savanna Wireless Charger is a beautifully crafted model, made from FSC-certified bamboo wood. The large branding area can be branded with your logo in precise detail. The Savanna is compatible with Qi-enabled devices, otherwise known as Wireless Charging devices. A fantastic promotional product that'll be kept and used for years.