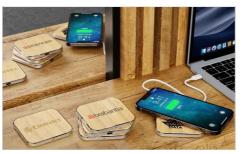

## Savanna

The Savanna Wireless Charger is a beautifully crafted model, made from FSC-certified bamboo wood. The large branding area can be branded with your logo in precise detail. The Savanna is compatible with Qi-enabled devices, otherwise known as Wireless Charging devices. A fantastic promotional product that'll be kept and used for years.