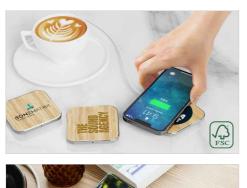

## Savanna

The Savanna Wireless Charger is a beautifully crafted model, made from FSC-certified bamboo wood. The large branding area can be branded with your logo in precise detail. The Savanna is compatible with Qi-enabled devices, otherwise known as Wireless Charging devices. A fantastic promotional product that'll be kept and used for years.