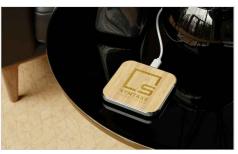

## Savanna

The Savanna Wireless Charger is a beautifully crafted model, made from FSC-certified bamboo wood. The large branding area can be branded with your logo in precise detail. The Savanna is compatible with Qi-enabled devices, otherwise known as Wireless Charging devices. A fantastic promotional product that'll be kept and used for years.