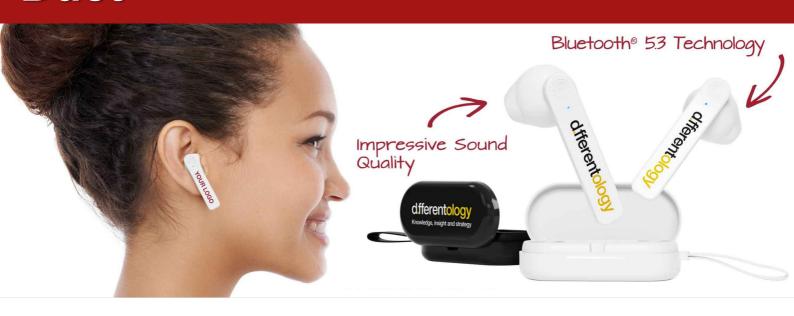

## Duet

The Duet Bluetooth® Earphones combine style and performance into one fantastic promotional product that'll be used for years to come. The earphones are packed with features including playback controls to play, pause and skip music. You can also answer and hang up phone calls right from the earphones. The Duet Earphones can be charged via the nifty USB-C charging case that comes included. We can Screen Print your logo onto both earpieces and the charging case lid. Get in touch today regarding prices and our express delivery times.