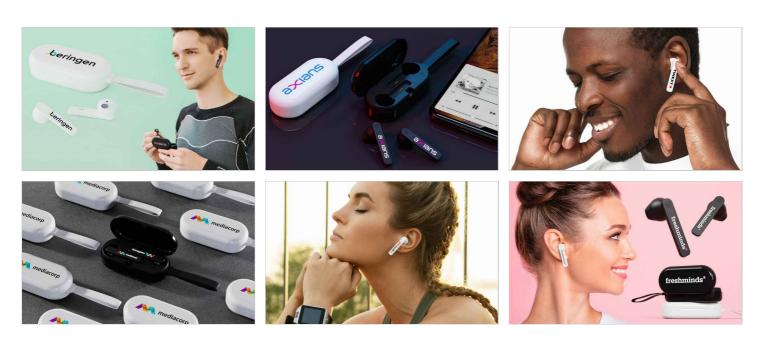

## Duet

The Duet Bluetooth® Earphones combine style and performance into one fantastic promotional product that'll be used for years to come. The earphones are packed with features including playback controls to play, pause and skip music. You can also answer and hang up phone calls right from the earphones. The Duet Earphones can be charged via the nifty USB-C charging case that comes included. We can Screen Print your logo onto both earpieces and the charging case lid. Get in touch today regarding prices and our express delivery times.